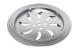

# PREMIUM LOCK FLOOR DRAINER (JALI)

# DRAINER (JALI)

### Sizes

 $5 \times 5$  inch

### **SPECIFICATIONS**

SS 304Steel Rust Proof Esay to install Fade Proof No sharp edges

5 years warranty