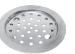

# PREMIUM LOCK FLOOR DRAINER (JALI)

# DRAINER (JALI)

### Sizes

 $5 \times 5$  inch

### **SPECIFICATIONS**

SS 304Steel Rust Proof Esay to install Fade Proof No sharp edges

5 years warranty