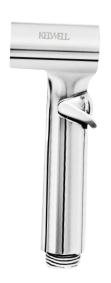

## **KEL Jack**

# ABS Chrome Plated Health Faucet (JACK)

An innovative and stylish design and ABS with extra shine and strenght chrome coating health faucet making it most durabe, user-friendly, efficient and super strong.

# 2 years Guarantee