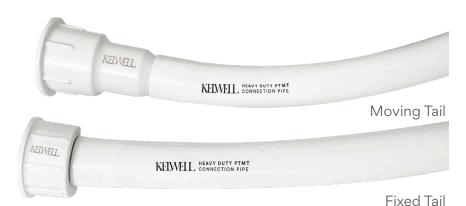

# Moving Tail Waste Pipe

PVC pipe with premium moving PTMT tail with extra weight of PVC pipe making it durabe, user-friendly, efficient and super strong.

# Fixed Tail Waste Pipe

PVC pipe with premium fixed PTMT tail with extra weight of PVC pipe making it durabe, user-friendly, efficient and super strong.

## Moivng/Fixed WP

#### Sizes

32, 34 inch Outer Dia 30 mm

### **SPECIFICATIONS**

2 Bar pressure Temperature upto 70 degree tested

2 years Guarantee