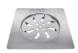

# PREMIUM LOCK FLOOR DRAINER (JALI)

# DRAINER (JALI)

### Sizes

 $5 \times 5$  inch

### **SPECIFICATIONS**

SS 304Steel Rust Proof Esay to install Fade Proof No sharp edges

5 years warranty