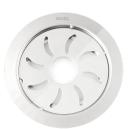

# PREMIUM LOCK FLOOR DRAINER (JALI)

# DRAINER (JALI)

### Sizes

 $5 \times 5$  inch

### **SPECIFICATIONS**

SS 304Steel Rust Proof Esay to install Fade Proof No sharp edges

5 years warranty