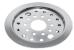

# PREMIUM LOCK FLOOR DRAINER (JALI)

# DRAINER (JALI)

### Sizes

 $5 \times 5$  inch

### **SPECIFICATIONS**

SS 304Steel Rust Proof Esay to install Fade Proof No sharp edges

5 years warranty