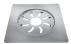

# PREMIUM LOCK FLOOR DRAINER (JALI)

# DRAINER (JALI)

### Sizes

 $5 \times 5$  inch

### **SPECIFICATIONS**

SS 304Steel Rust Proof Esay to install Fade Proof No sharp edges

5 years warranty