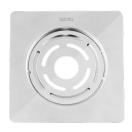

# PREMIUM LOCK FLOOR DRAINER (JALI)

# DRAINER (JALI)

### Sizes

 $5 \times 5$  inch

### **SPECIFICATIONS**

SS 304Steel Rust Proof Esay to install Fade Proof No sharp edges

5 years warranty