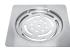

# PREMIUM LOCK FLOOR DRAINER (JALI)

# DRAINER (JALI)

### Sizes

 $5 \times 5$  inch

### **SPECIFICATIONS**

SS 304Steel Rust Proof Esay to install Fade Proof No sharp edges

5 years warranty