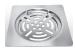

# PREMIUM LOCK FLOOR DRAINER (JALI)

# DRAINER (JALI)

### Sizes

 $5 \times 5$  inch

### **SPECIFICATIONS**

SS 304Steel Rust Proof Esay to install Fade Proof No sharp edges

5 years warranty