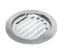

# PREMIUM LOCK FLOOR DRAINER (JALI)

# DRAINER (JALI)

### Sizes

 $5 \times 5$  inch

### **SPECIFICATIONS**

SS 304Steel Rust Proof Esay to install Fade Proof No sharp edges

5 years warranty