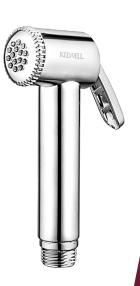

# **KEL Jio**

# ABS Health Faucet (JIO)

Three-layer Fiber braided PVC PTMT connected with great finishing ABS health faucet making it most durabe, user-friendly, efficient and super strong.

## 2 years warranty

2 years Guarantee