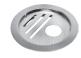

# PREMIUM LOCK FLOOR DRAINER (JALI)

# DRAINER (JALI)

### Sizes

 $5 \times 5$  inch

### **SPECIFICATIONS**

SS 304Steel Rust Proof Esay to install Fade Proof No sharp edges

5 years warranty