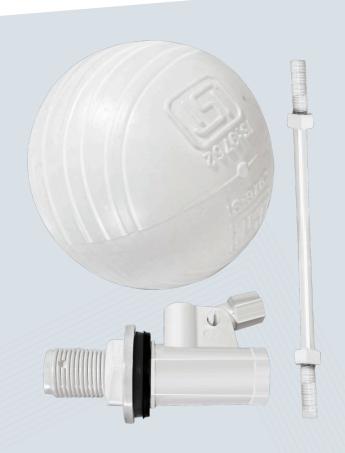

# PREMIUM BALL COCK

Super strong, super premium with extra weight PTMT ball cock with Aluminium rod.

## **BALL COCK**

### Sizes

15 mm, half inch 20mm, 3/4 inch

3 years warranty