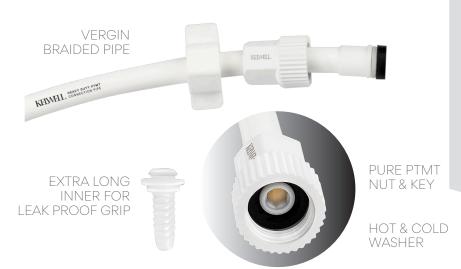

# **PTMT Connection Pipe**

Three-layer Fiber braided PVC PTMT connection with 30 percent extra weight of inner and PTMT NUT & KEY making it durabe, user-friendly, efficient and super strong.

### **PTMT CONNECTION**

#### Sizes

12, 18,24,30 36 inch & 1 mtr OD 14mm

### **SPECIFICATIONS**

5 Bar pressure Temperature upto 80 degree tested

2 years Guarantee