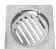

# PREMIUM LOCK FLOOR DRAINER (JALI)

# DRAINER (JALI)

### Sizes

 $5 \times 5$  inch

### **SPECIFICATIONS**

SS 304Steel Rust Proof Esay to install Fade Proof No sharp edges

5 years warranty