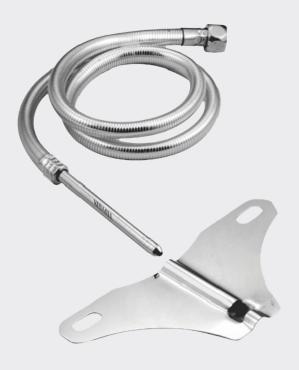

# PREMIUM JET SPRAY

SS 304
Rust Proof
Esay to install
Fade Proof
No sharp edges
user-friendly, efficient
and super strong.