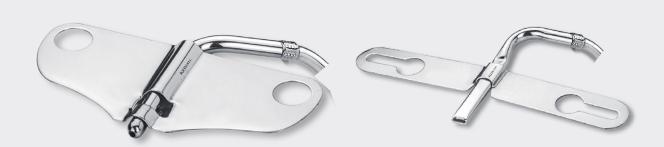

# PREMIUM JET SPRAY

SS 304
Rust Proof
Esay to install
Fade Proof
No sharp edges
user-friendly, efficient
and super strong.