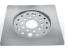

# PREMIUM LOCK FLOOR DRAINER (JALI)

# DRAINER (JALI)

### Sizes

 $5 \times 5$  inch

### **SPECIFICATIONS**

SS 304Steel Rust Proof Esay to install Fade Proof No sharp edges

5 years warranty