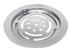

# PREMIUM LOCK FLOOR DRAINER (JALI)

# DRAINER (JALI)

### Sizes

 $5 \times 5$  inch

### **SPECIFICATIONS**

SS 304Steel Rust Proof Esay to install Fade Proof No sharp edges

5 years warranty