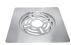

# PREMIUM LOCK FLOOR DRAINER (JALI)

# DRAINER (JALI)

### Sizes

 $5 \times 5$  inch

### **SPECIFICATIONS**

SS 304Steel Rust Proof Esay to install Fade Proof No sharp edges

5 years warranty