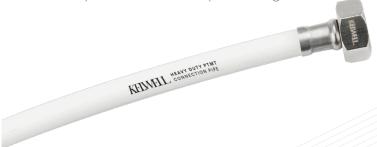

# **PTMT Connection Pipe**

Three-layer Fiber braided PVC PTMT connection with 30 percent extra weight of inner and PTMT NUT & KEY making it durabe, user-friendly, efficient and super strong.

### **PTMT CONNECTION**

#### Sizes

12, 18,24,30 36 inch & 1 mtr OD 14mm

### **SPECIFICATIONS**

5 Bar pressure Temperature upto 80 degree tested

2 years Guarantee