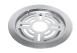

# PREMIUM LOCK FLOOR DRAINER (JALI)

# DRAINER (JALI)

### Sizes

 $5 \times 5$  inch

### **SPECIFICATIONS**

SS 304Steel Rust Proof Esay to install Fade Proof No sharp edges

5 years warranty