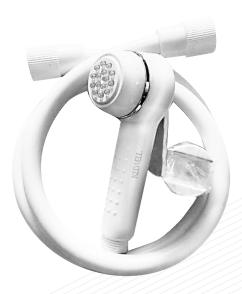

# PREMIUM HEALTH FAUCET

## **KEL Magnum**

# ABS Chrome Plated Health Faucet (MAGNUM)

An innovative and stylish design and ABS with extra shine and strenght chrome coating health faucet making it most durabe, user-friendly, efficient and super strong.

## 2 years Guarantee