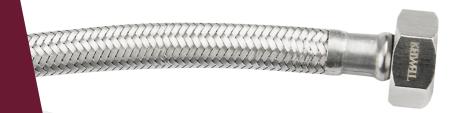

# SS 304 BRAIDED SS NUT connection pipes

Seven layer SS 304 braided pipe with brass inner and Brass crome plated Nut with imported machine super finished crimping making the connection durabe, user-friendly, efficient and super strong.

### **BRAIDED SS NUT**

### Sizes

12,18,24,30 inch OD 12/14/16 mm

### **SPECIFICATIONS**

7 Bar pressure Temperature upto 85 degree tested

7 years warranty