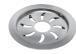

# PREMIUM LOCK FLOOR DRAINER (JALI)

# DRAINER (JALI)

### Sizes

 $5 \times 5$  inch

### **SPECIFICATIONS**

SS 304Steel Rust Proof Esay to install Fade Proof No sharp edges

5 years warranty