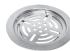

# PREMIUM LOCK FLOOR DRAINER (JALI)

# DRAINER (JALI)

### Sizes

 $5 \times 5$  inch

### **SPECIFICATIONS**

SS 304Steel Rust Proof Esay to install Fade Proof No sharp edges

5 years warranty