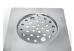

# PREMIUM LOCK FLOOR DRAINER (JALI)

# DRAINER (JALI)

### Sizes

 $5 \times 5$  inch

### **SPECIFICATIONS**

SS 304Steel Rust Proof Esay to install Fade Proof No sharp edges

5 years warranty